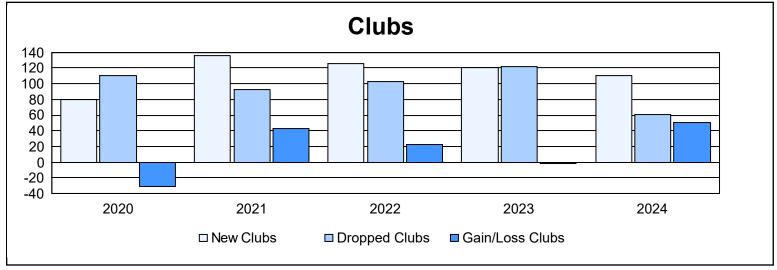

| Year      | New<br>Clubs | Dropped<br>Clubs | Gain/<br>Loss<br>Clubs | New<br>Members | Charter<br>Members | Reinstate<br>Members | Transfer<br>Members | Total<br>Member<br>Added | Total<br>Members<br>Dropped | Gain/<br>Loss<br>Members |
|-----------|--------------|------------------|------------------------|----------------|--------------------|----------------------|---------------------|--------------------------|-----------------------------|--------------------------|
| 2019-2020 | 80           | 111              | -31                    | 2,413          | 2,124              | 391                  | 69                  | 4,997                    | 9,594                       | -4,597                   |
| 2020-2021 | 136          | 93               | 43                     | 4,592          | 3,733              | 521                  | 132                 | 8,978                    | 7,723                       | 1,255                    |
| 2021-2022 | 126          | 103              | 23                     | 4,680          | 3,294              | 456                  | 87                  | 8,517                    | 6,814                       | 1,703                    |
| 2022-2023 | 121          | 122              | -1                     | 4,505          | 3,052              | 512                  | 106                 | 8,175                    | 7,734                       | 441                      |
| 2023-2024 | 111          | 61               | 50                     | 5,521          | 2,789              | 811                  | 244                 | 9,365                    | 8,025                       | 1,340                    |
| Average   | 115          | 98               | 17                     | 4,342          | 2,998              | 538                  | 128                 | 8,006                    | 7,978                       | 28                       |