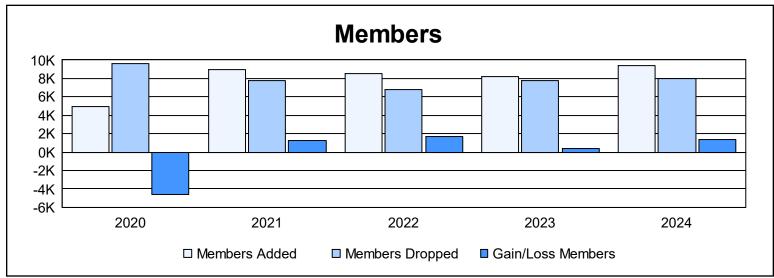

| Year      | New<br>Clubs | Dropped<br>Clubs | Gain/<br>Loss<br>Clubs | New<br>Members | Charter<br>Members | Reinstate<br>Members | Transfer<br>Members | Total<br>Member<br>Added | Total<br>Members<br>Dropped | Gain/<br>Loss<br>Members |
|-----------|--------------|------------------|------------------------|----------------|--------------------|----------------------|---------------------|--------------------------|-----------------------------|--------------------------|
| 2019-2020 | 80           | 111              | -31                    | 2,413          | 2,124              | 391                  | 69                  | 4,997                    | 9,594                       | -4,597                   |
| 2020-2021 | 136          | 93               | 43                     | 4,592          | 3,733              | 521                  | 132                 | 8,978                    | 7,723                       | 1,255                    |
| 2021-2022 | 126          | 103              | 23                     | 4,680          | 3,294              | 456                  | 87                  | 8,517                    | 6,814                       | 1,703                    |
| 2022-2023 | 121          | 122              | -1                     | 4,505          | 3,052              | 512                  | 106                 | 8,175                    | 7,734                       | 441                      |
| 2023-2024 | 111          | 61               | 50                     | 5,521          | 2,789              | 811                  | 244                 | 9,365                    | 8,025                       | 1,340                    |
| Average   | 115          | 98               | 17                     | 4,342          | 2,998              | 538                  | 128                 | 8,006                    | 7,978                       | 28                       |